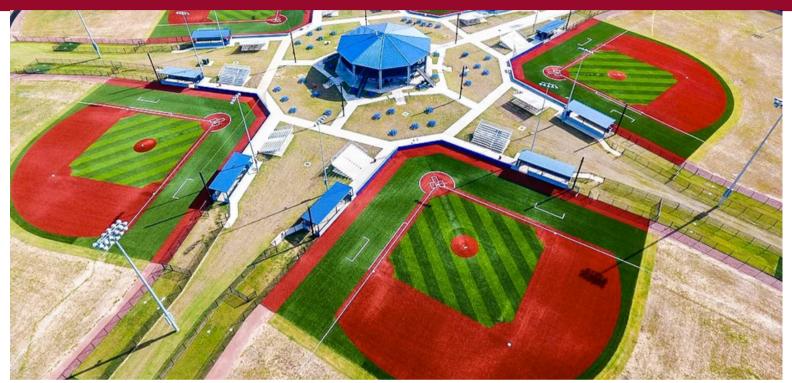

#### **OUACHITA SPORTSPLEX**

ALL 6U-12U CAL RIPKEN BASEBALL GAMES TO BE PLAYED AT:

OUACHITA SPORTSPLEX 710 HOLLAND DRIVE, MONROE, LA 71203

- 8 FIELD COMPLEX WITH 2 PODS OF 4 FIELDS EACH WITH TURFED INFIELDS
- 6 TURFED INFIELDS WITH 200 FT. FENCES
- 2 TURFED INFIELDS WITH 225 FT. FENCES
- COVERED BLEACHERS
- ONSITE BATTING CAGES
- CONCESSIONS
- VIEWING DECKS

# STERLINGTON SPORTS COMPLEX

ALL 13 -18 BASEBALL AND 6U-18U SOFTBALL GAMES TO BE PLAYED AT:

STERLINGTON SPORTS COMPLEX
1290 LOUISIANA 136 STERLINGTON, LA

- 10 TURFED INFIELDS WITH NATURAL GRASS OUTFIELD
- 5 TURFED COMPLEX WITH 315 FT. TO 375 FT.
- 5 TURFED INFIELD COMPLEX WITH 200 FT. FENCES
- WAGON WHEEL SET-UP
- LIVE STREAMING CAPABILITIES ON ALL FIELDS
- CONCESSIONS
- OPEN AIR VIEWING DECK