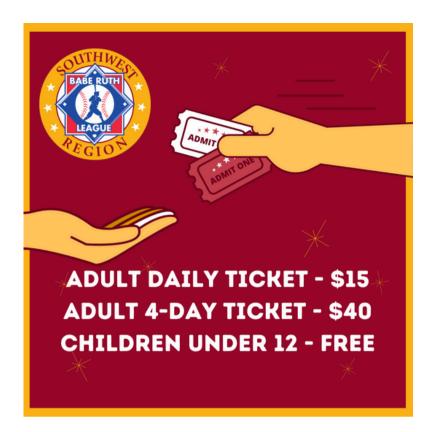

#### **ADMISSION**

ALL TICKETS MUST BE PURCHASED THROUGH YOUR EVENT CONNECT TEAM DASHBOARD. NO CASH TRANSACTIONS WILL BE AVAILABLE ONSITE.

THE 4-DAY ADULT PASS IS \$40 FOR THE ENTIRE EVENT AND INCLUDES A SOUVENIR WRISTBAND FOR IDENTIFICATION.

ALL CHILDREN (12 & UNDER) ARE FREE BUT REQUIRE A \$0 TICKET PURCHASE TO RECIEVE WRISTBAND.

WRISTBAND ALLOWS FOR ENTRY AT ALL 3 COMPLEXES.