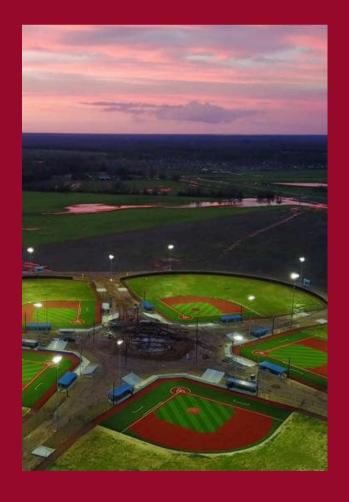

#### **OUACHITA SPORTSPLEX**

ALL 6U-12U CAL RIPKEN BASEBALL GAMES TO BE PLAYED AT:

OUACHITA SPORTSPLEX 710 HOLLAND DRIVE, MONROE, LA 71203

- 8 FIELD COMPLEX WITH 2 PODS OF 4 FIELDS EACH WITH TURFED INFIELDS
- 6 TURFED INFIELDS WITH 200 FT. FENCES
- 2 TURFED INFIELDS WITH 225 FT. FENCES
- COVERED BLEACHERS
- ONSITE BATTING CAGES
- CONCESSIONS
- VIEWING DECKS

# STERLINGTON SPORTS COMPLEX

ALL 13 -18 BASEBALL AND 6U-18U SOFTBALL GAMES TO BE PLAYED AT:

STERLINGTON SPORTS COMPLEX
1290 LOUISIANA 136 STERLINGTON, LA

- 10 TURFED INFIELDS WITH NATURAL GRASS OUTFIELD
- 5 TURFED COMPLEX WITH 315 FT. TO 375 FT.
- 5 TURFED INFIELD COMPLEX WITH 200 FT. FENCES
- WAGON WHEEL SET-UP
- LIVE STREAMING CAPABILITIES ON ALL FIELDS
- CONCESSIONS
- OPEN AIR VIEWING DECK