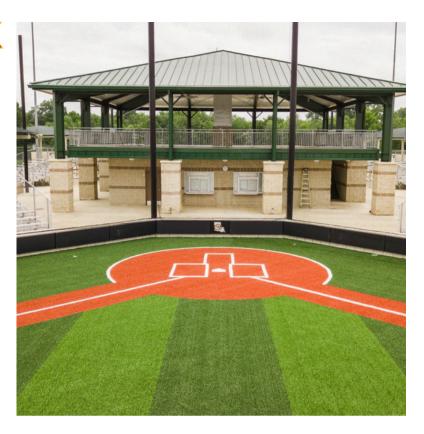

#### **OUACHITA SPORTSPLEX**

ALL 6U-12U CAL RIPKEN BASEBALL GAMES TO BE PLAYED AT:

OUACHITA SPORTSPLEX 710 HOLLAND DRIVE, MONROE, LA 71203

- 8 FIELD COMPLEX WITH 2 PODS OF 4 FIELDS EACH WITH TURFED INFIELDS
- 6 TURFED INFIELDS WITH 200 FT. FENCES
- 2 TURFED INFIELDS WITH 225 FT. FENCES
- COVERED BLEACHERS
- ONSITE BATTING CAGES
- CONCESSIONS
- VIEWING DECKS