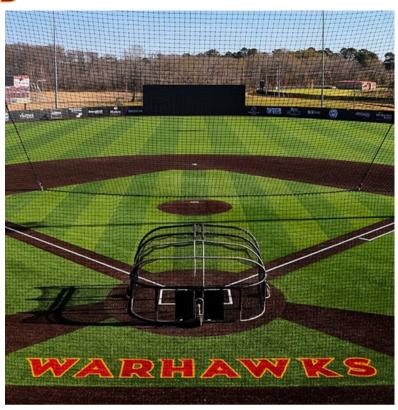

#### **ULM LOU ST. AMANT FIELD**

ALL 13-18 BASEBALL CHAMPIONSHIP GAMES TO BE PLAYED AT:

LOU ST. AMANT FIELD 518 WARHAWK WAY, MONROE, LA 71209

- NEW TURF INFIELD AND OUTFIELD
- STADIUM SEATING FOR 1800 WITH ADDITIONAL SEATING FOR 3000 ALONG FOUL LINES
- ONSITE BATTING CAGES
- SCOREBOARD WITH VIDEO CAPABILITIES
- CLIMATE CONTROLLED PRESSBOX
- \$1.1 MILLION RENOVATIONS IN 2021